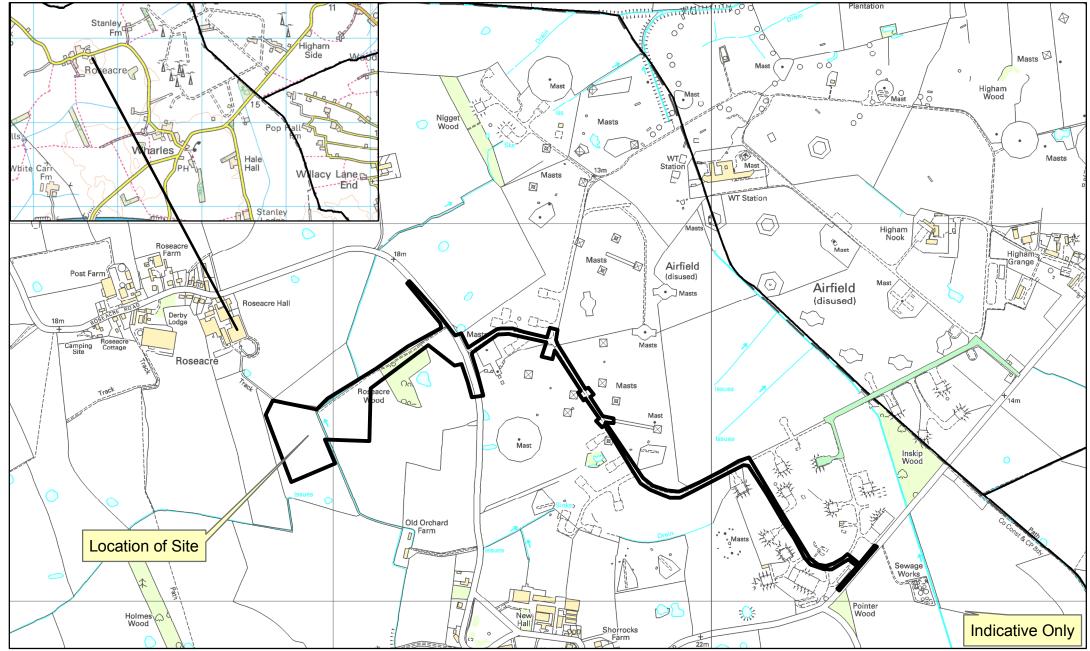

APPLICATION LCC/2014/0101 CONSTRUCTION AND OPERATION OF A SITE FOR DRILLING UP TO FOUR EXPLORATORY WELLS, HYDRAULIC FRACTURING OF THE WELLS, TESTING FOR HYDROCARBONS, ABANDONMENT OF THE WELLS AND RESTORATION, INCLUDING PROVISION OF ACCESS ROADS AND IMPROVEMENT OF ACCESSES ONTO THE HIGHWAY, SECURITY FENCING, LIGHTING AND OTHER USES ANCILLARY TO THE EXPLORATION ACTIVITIES, INCLUDING THE CONSTRUCTION OF A PIPELINE AND A CONNECTION TO THE GAS GRID NETWORK AND ASSOCIATED INFRASTRUCTURE TO LAND WEST, NORTH AND EAST OF ROSEACRE WOOD AND BETWEEN ROSEACRE ROAD, ROSEACRE AND INSKIP ROAD, WHARLES. AGRICULTURAL LAND THAT FORMS PART OF ROSEACRE HALL, TO THE WEST, NORTH AND EAST OF ROSEACRE WOOD, AND LAND THAT FORMS PART OF THE DEFENCE HIGH FREQUENCY COMMUNICATIONS SERVICE (DHFCS) SITE BETWEEN ROSACRE ROAD AND INSKIP ROAD, OFF ROSEACRE ROAD AND INSKIP ROAD, ROSEACRE AND WHARLES, PRESTON