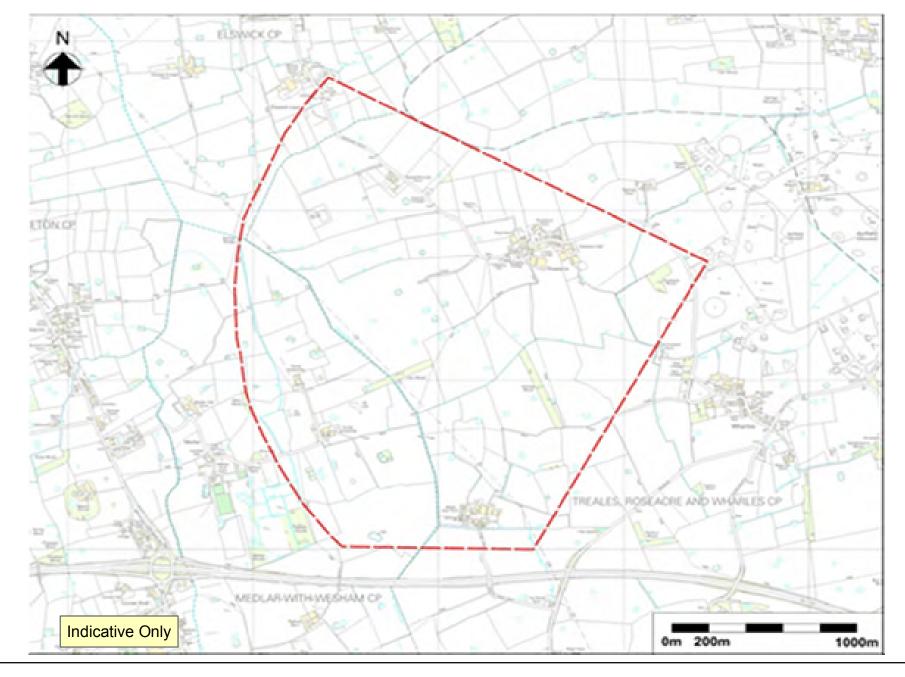

APPLICATION LCC/2014/0101 EXTENT OF THE UNDERGROUND OPERATIONS AS EXTENDED TO THE SURFACE. ROSEACRE WOOD